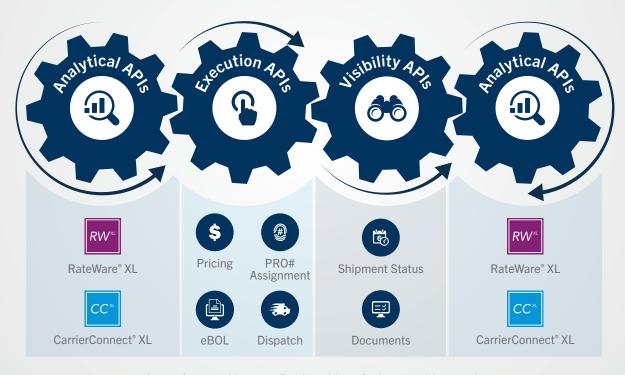

#### **How It Works:**

#### **Going beyond Simple Connectivity to Service Orchestration**

The SMC<sup>3</sup> integrated suite of APIs provides service orchestration between dispatch, tracking, documents, volume pricing and rating processes. The Platform also helps leverage the Internet of Things and real-time analytics to sense and respond to logistics issues.

Service orchestration capabilities automatically monitor each step in freight workflows — from pickup and in-transit to at-terminal and out-for-delivery — across the entire Platform.

Based on the knowledge gained from years as a trusted partner of 3PLs, shippers and carriers, the SMC<sup>3</sup> Platform creates a standardized process, regardless of carrier codes and document types, and offers intelligence that helps manage risk and improve overall performance.