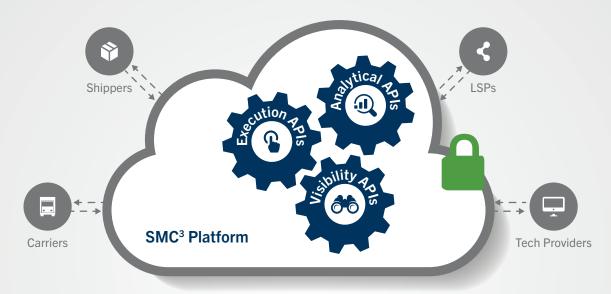

### Solving the Complete Business Problem with the Best of All Worlds

Designed to address the complete business problem, the SMC<sup>3</sup> Platform includes a wide range of transportation services empowering customers to choose the right fit based on their transportation solutions and operating environment. It's all built on SMC<sup>3</sup>'s secure, private cloud.

- Optimized for advanced analytics, SMC<sup>3</sup> industrial-strength Analytical APIs provide a holistic view of LTL pricing, transit times and carrier services while supporting high-speed optimization.
- Execution & Visibility APIs deliver real-time transactional shipment communications and volume pricing data.