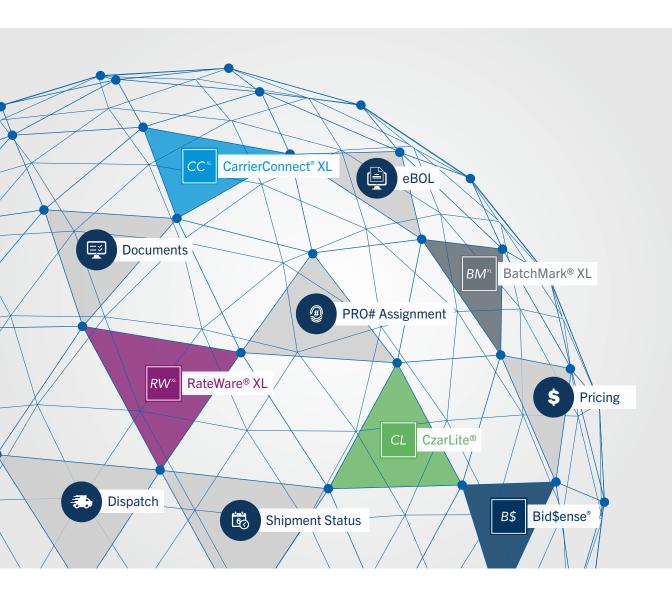

#### **Going beyond Simple Connectivity to Service Orchestration**

The SMC<sup>3</sup> integrated suite of APIs provides service orchestration between dispatch, tracking, documents, volume pricing and rating processes. The Platform also helps leverage the Internet of Things and real-time analytics to sense and respond to logistics issues.

Service orchestration capabilities automatically monitor each step in freight workflows — from pickup and in-transit to at-terminal and out-for-delivery — across the entire Platform.

Based on the knowledge gained from years as a trusted partner of 3PLs, shippers and carriers, the SMC<sup>3</sup> Platform creates a standardized process, regardless of carrier codes and document types, and offers intelligence that helps manage risk and improve overall performance.