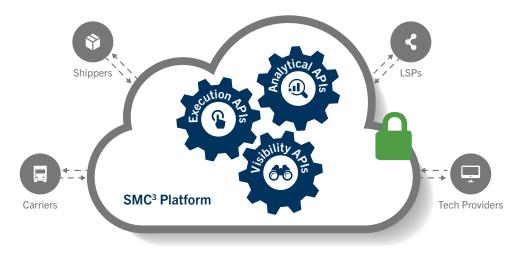

## OPTIMIZE COST AND SERVICE WITH SMC3 APIS

The SMC³ Platform offers the only transportation APIs designed to go beyond simple connectivity to deliver service orchestration. By automatically monitoring each step in freight workflow – from initial pickup to final delivery – across multiple APIs in a seamless manner, the SMC³ Platform increases responsiveness while lowering cost per shipment.

### INSTANT VISIBILITY AND INCREASED EFFICIENCY – ALL FROM THE CLOUD

Innovative carriers use the SMC<sup>3</sup> Platform to manage LTL rating and transit information across all customers with one solution. New Execution and Visibility APIs provide:

# A FLEXIBLE AND COMPREHENSIVE SOLUTION

The SMC<sup>3</sup> Platform includes a wide range of transportation services designed to address the complete business problem. SMC<sup>3</sup>'s flexible solutions allow carriers to choose the right fit based on their specific needs.

# ANALYTICAL APIS: RATEWARE® XL & CARRIERCONNECT® XL

Industrial-strength APIs optimized for high speed and advanced analytics.

- Freight bill audit and contract management capabilities
- Pricing, transit and service details from multiple carriers
- Density and class rating solutions
- Industry-leading speed, reliability and security

# **EXECUTION & VISIBILITY APIS: DISPATCH, SHIPMENT STATUS, DOCUMENTS**

Deliver real-time transactional shipment communications.

- Execution APIs ensure orchestrated dispatch
- Visibility APIs enable real-time shipment visibility and intelligence

Built on a secure, private cloud, the SMC3 Platform can monitor each step in freight workflows — from pickup and in-transit to at-terminal and out-for-delivery — across the entire shipment lifecycle.